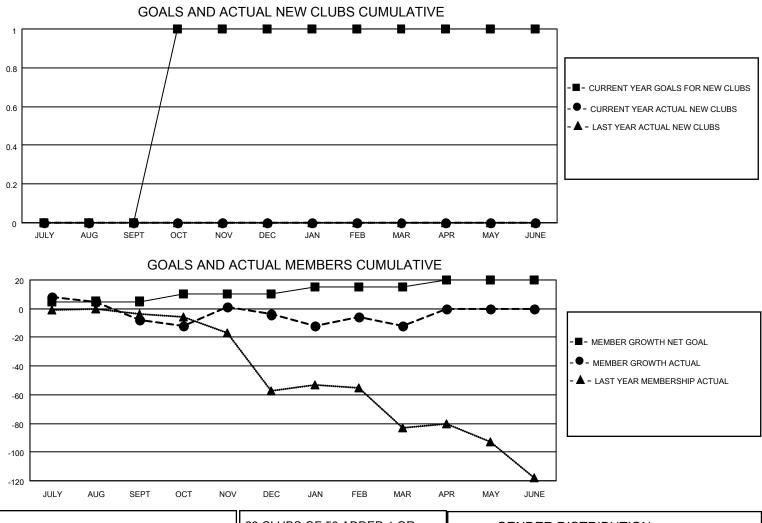

## LOCATION WEST VIRGINIA

District 29 L

Results as of: 3/31/2023

| Clubs                 |               |           |               | Members               |                         |                         |                                                    |
|-----------------------|---------------|-----------|---------------|-----------------------|-------------------------|-------------------------|----------------------------------------------------|
| RESULTS FOR 2022-2023 |               |           |               | RESULTS FOR 2022-2023 |                         |                         |                                                    |
| QUARTER               | NEW CLUB GOAL | NEW CLUBS | DROPPED CLUBS | QUARTER ME            | MBER GROWTH NET<br>GOAL | MEMBER GROWTH<br>ACTUAL | DROPPED<br>MEMBERS ACTUAL<br>(including transfers) |
| JULY/AUG/SEPT         | 0             | 0         | 0             | JULY/AUG/SEPT         | 5                       | 16                      | 23                                                 |
| OCT/NOV/DEC           | 1             | 0         | 1             | OCT/NOV/DEC           | 5                       | 32                      | 27                                                 |
| JAN/FEB/MAR           | 0             | 0         | 0             | JAN/FEB/MAR           | 5                       | 76                      | 53                                                 |
| APR/MAY/JUNE          | 0             | 0         | 0             | APR/MAY/JUNE          | 5                       | 0                       | 0                                                  |